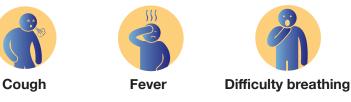

## **COVID-19 (coronavirus)**

If you have been to:

China, Thailand, Japan, Republic of Korea, Hong Kong, Taiwan, Singapore, Malaysia, Macau in the last 14 days; or

Northern Italy (not including, Pisa, Florence and Rimini), Vietnam, Cambodia, Laos, Myanmar since February 19th 2020;

and have any of these symptoms:



## Please do not enter the surgery.

Telephone the GP reception on:

If you are very unwell please inform the receptionist at the beginning of your call.

Even if you have no symptoms, if you have been to:

- Hubei Province (including Wuhan), China in the last 14 days; or
- Iran, specific lockdown areas in Northern Italy, or special care zones of South Korea since February 19th 2020;

please return home, contact the helpline on 0300 200 7885 and follow the advice below.