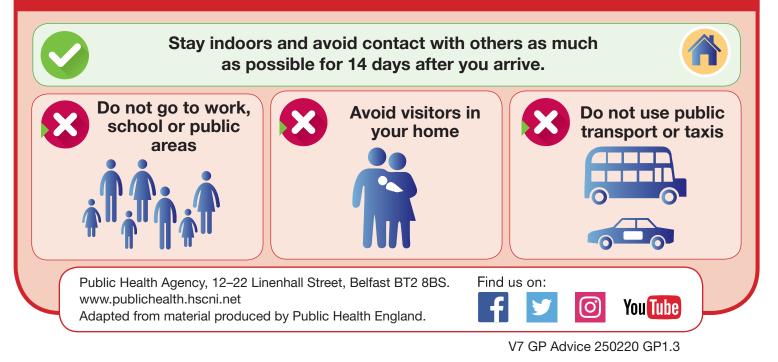

please return home, contact the helpline on 0300 200 7885 and follow the advice below.